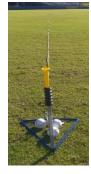

#### PITCH:

- TARGET 30 feet away from throwing markers
- 5 Baseballs
- Each Pitcher, 5 throws, score X/5 each attempt in hitting the center "Strike"
  Zone of the net.

HIT: Option 1: 1 Tee

Option 2: 2 Tees

• Extend measuring tape out from Tee/Tees. (If Further than your measuring tape, estimate the distance.)

3 ATTEMPTS: Have each batter hit the ball as far as they can along the Measuring tape.

Record the distance of the ball once it has stopped rolling.

Only record the furthest hit of each attempt.

RUN: Set up Bases/Markers 80 feet (25m) Apart. Then another on a 90° angle 80 feet (25m) away.

• The base runner will be timed from when they start till when they finish (touch the last base).