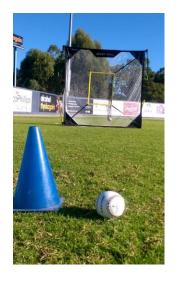

#### PITCH:

- TARGET 30 feet away from throwing markers
- 5 Baseballs
- Each Pitcher, 5 throws, score X/5 each attempt in hitting the center "Strike"
  Zone of the net.

HIT: Option 1: 1 Tee

Option 2: 2 Tees