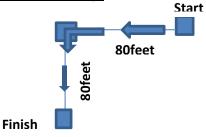

Only record the furthest hit of each attempt.

RUN: Set up Bases/Markers 80 feet (25m) Apart. Then another on a 90° angle 80 feet (25m) away.

• The base runner will be timed from when they start till when they finish (touch the last base).