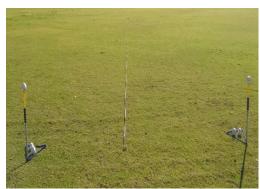

• Extend measuring tape out from Tee/Tees. (If Further than your measuring tape, estimate the distance.)

3 ATTEMPTS: Have each batter hit the ball as far as they can along the Measuring tape.

Record the distance of the ball once it has stopped rolling.

Only record the furthest hit of each attempt.

RUN: Set up Bases/Markers 80 feet (25m) Apart. Then another on a 90° angle 80 feet (25m) away.

• The base runner will be timed from when they start till when they finish (touch the last base).